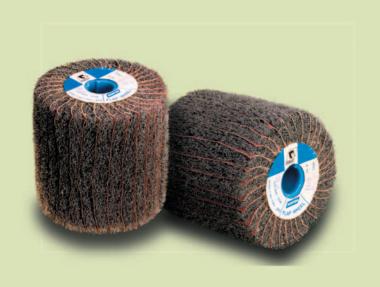

## Interleaved Wheels & Satinex Wheels

Beartex Interleaved Wheels are formed by mounting alternative flaps of Beartex web material and coated abrasive cloth. The ID of the Beartex Interleaved Wheel consists of a keyway used for mounting on a variable speed angle grinder.

## STOCK AVAILABILITY

**Beartex Interleaved Wheels & Satinex Wheels** 

| Description           | Size (mm)<br>OD x Width | Grit    | Stock<br>Code |
|-----------------------|-------------------------|---------|---------------|
| KF271 #60 / SICMED    | 100 x 100 x 19          | 60/120  | FX289         |
| KF271 #80 / SICMED    | 100 x 100 x 19          | 80/120  | FX296         |
| KF271 #120 / SICMED   | 100 x 100 x 19          | 120/120 | FX290         |
| KF271 #180 / SICMED   | 100 x 100 x 19          | 180/120 | FX269         |
| KF271 #120 / ALOMEDHS | 100 x 100 x 19          | 120/120 | FX267         |
| ALOMED HIGHSTRENGTH   | 100 x 100 x 19          | 120     | FX295         |